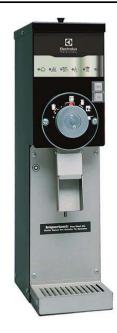

## Coffee System Coffee Grinder with Hopper, 1,4 kg, black

| ITEM #  |  |  |
|---------|--|--|
| MODEL # |  |  |
| NAME #  |  |  |
| SIS #   |  |  |
| AIA#    |  |  |
| AIA #   |  |  |

600659 (E875B)

Single Portion Grinder with one 1,4 kg hopper (grind types: Turkish, Espresso, Fine, Auto Drip, Drip, Percolator, Coarse)

#### Item No.

Coffee grinder 1,4kg with hopper, black color. Stainless steel tray and front panel. Fast grind time, suitable for various types of coffee, the bean flows without blocking.

Separate start and stop button and easy-to-use controls.

#### **Main Features**

- Easy-to-Follow instructions.
- Fast grind time.
- Steep slope hopper promotes a bean flow without blocking.
- Ideal for all self-service applications, including grocery stores and specialty shops.
- Turkish to coarse grind selection.
- Grind types: Turkish, Espresso, Fine, Auto Drip, Drip, Percolator, Coarse.
- How to Operate:
  - -1. Turn the selector knob to the desired grind setting.
  - -2. Fill the hopper with the desired type and amount of whole bean coffee. Close the lid.
  - -3. Place the bag underneath the spout.
  - -4. Press the start button.
  - -5. Press the stop button after the grinder has completed grinding.
  - -6. Remove bag from coffee spoul once coffee is ground.

#### Construction

- Powerful motor with circuit breaker.
- Separate start/stop push buttons.
- Precision burrs.
- Stainless steel tidy tray with pull out drawer.
- Stainless steel front panel.
- Space saving design 18cm wide.