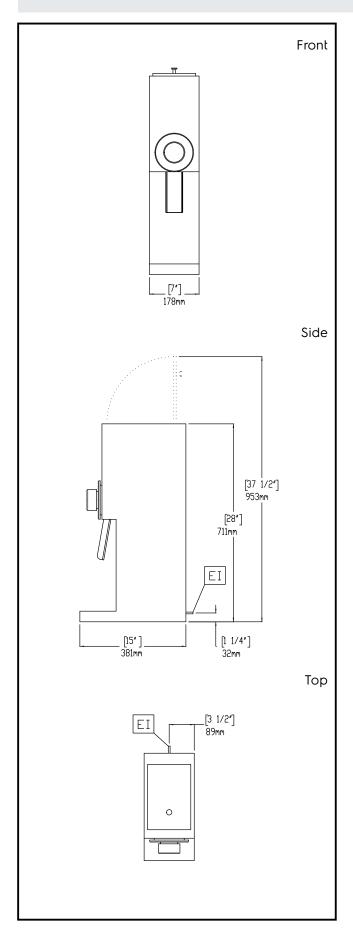

## **Key Information:**

External dimensions, Width: 178 mm External dimensions, Depth: 381 mm External dimensions, Height: 711 mm Net weight: 20 kg Shipping weight: 25.7 kg Shipping height: 813 mm Shipping width: 273 mm Shipping depth: 495 mm Shipping volume: 0.11 m<sup>3</sup>